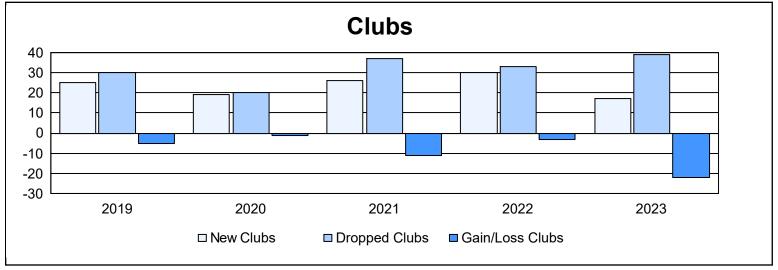

| Year      | New<br>Clubs | Dropped<br>Clubs | Gain/<br>Loss<br>Clubs | New<br>Members | Charter<br>Members | Reinstate<br>Members | Transfer<br>Members | Total<br>Member<br>Added | Total<br>Members<br>Dropped | Gain/<br>Loss<br>Members |
|-----------|--------------|------------------|------------------------|----------------|--------------------|----------------------|---------------------|--------------------------|-----------------------------|--------------------------|
| 2018-2019 | 25           | 30               | -5                     | 4,266          | 728                | 208                  | 43                  | 5,245                    | 5,496                       | -251                     |
| 2019-2020 | 19           | 20               | -1                     | 3,486          | 660                | 226                  | 78                  | 4,450                    | 5,152                       | -702                     |
| 2020-2021 | 26           | 37               | -11                    | 3,100          | 742                | 138                  | 34                  | 4,014                    | 4,257                       | -243                     |
| 2021-2022 | 30           | 33               | -3                     | 2,659          | 913                | 114                  | 59                  | 3,745                    | 4,320                       | -575                     |
| 2022-2023 | 17           | 39               | -22                    | 3,434          | 636                | 107                  | 48                  | 4,225                    | 5,083                       | -858                     |
| Average   | 23           | 32               | -8                     | 3,389          | 736                | 159                  | 52                  | 4,336                    | 4,862                       | -526                     |